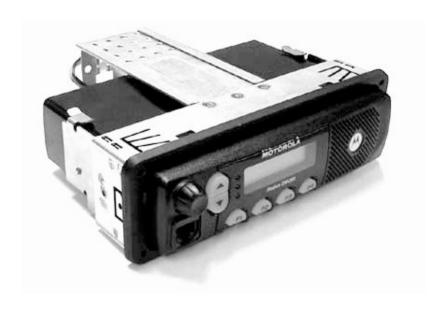

## To Mount the Radio in the Frame (Figure 1)

- 1. Provide the electrical connections for the radio (power, antenna, accessories).
- 2. Plug in all the connectors and push the radio firmly into the mounting frame until the two springs snap into place.

Figure 1 Fitting Complete Radio into Mounting Frame

**NOTE** Specifications are subject to change without notice. Contact your Motorola dealer for the latest specifications.

© 2003 by Motorola, Inc.
Radio Products Group
Jays Close, Viables Industrial Estate,
Basingstoke, Hampshire RG22 4PD United Kingdom