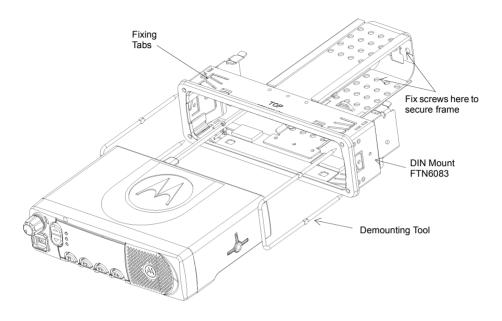

### To Install the Frame into the Dashboard

- 1. Open up the radio cut-out in the dashboard to ISO 7736 specification (182mm x 53mm).
- 2. Insert the mounting frame into the cut-out and retain it by bending back the relevant fixing tabs (using all 6 where possible). Check that the orientation of the frame is correct by ensuring that the word 'TOP', is uppermost.

- **NOTE** 1. The tabs are easily bent back by twisting a large flat-head screwdriver in the slot behind the tabs
  - 2. For a more secure installation the frame should also be secured with the appropriate number of screws to the mounting conditions (minimum 1).
  - 3. The demounting tool can be used as an aid to mounting as well as demounting.

## To Remove the Radio / Remote Mount from the Frame

- 1. Push the two demounting tools through the openings in the frame until the two springs release the radio.
- Slide out the radio.

- NOTE 1. The fixing tabs should be checked for tightness each time the radio is removed. The tabs are easily tightened by twisting a large flat-head screwdriver in the slot behind the tabs.
  - 2. The frame is not designed for regular mounting and demounting.